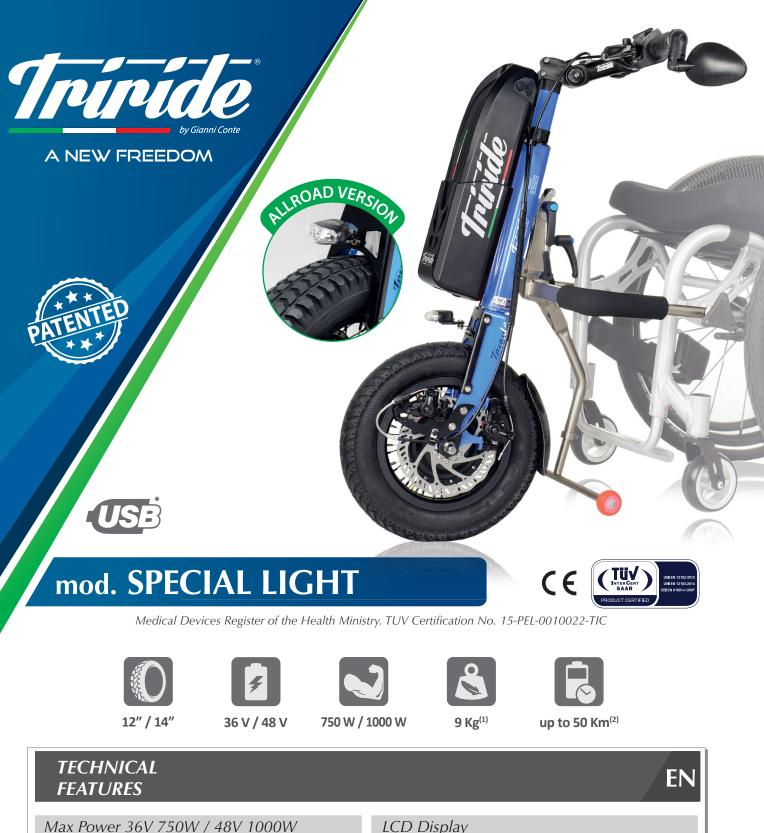

| Electronics | by | Triride |
|-------------|----|---------|

Reverse

Cruise Control

Assisted Load

Electronic Brake

Weight: 9 Kg

12" or 14" aluminium driving wheel

LCD Display 36V or 48V Lithium-ion battery Powerful disc brake Tire selection: City or Cross Stainless steel frame Speed compliant with legal standards 5 Speed levels

Customized frame color

<sup>1</sup> Weight refers to device excluding battery or arms for wheelchair connection.
<sup>2</sup> Autonomy refers to 48 V battery on a flat route at medium speed (6 km/h), user weight 70 kg. The autonomy depends on user weight, road conditions, battery model and speed/driving mode.
<sup>3</sup> The USB port, for recharge smartphone, table tetc.. is only available on the new "Special" battery.
Triride srl reserves the right to modify the models with updates and innovations and therefore the images may differ from the final product sold.